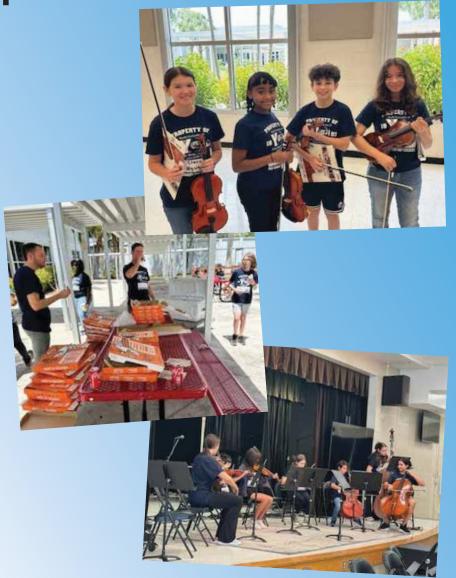

## We make camp FUN for students and EASY for parents

Full orchestra camps for beginning, intermediate and advanced students on all string, brass, piano, woodwind, and percussion.

## 7/8 -12, 7/15 -19

- Music Lots of music!
- Fun Definitely NOT BORING!
- Field Trips
- Cool guest artists
- Concerts and weekly recitals
- Electives
- Professional certified & degreed staff
- Car pool assistance
- Extended care for working parents
- "Learn to play" program Learn a new or second instrument
- Athletic facilities
- Piano Lab is also offeredMuch, much, more...